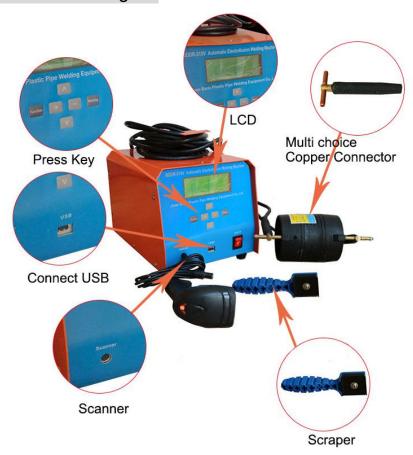

#### Brief introduction of BDDR-400V AUTOMATIC ELECTROFUSION

#### WELDING MACHINE

- 1. This equipment is a fully automatic welding machine for electrofusion connection of PE/PP and other pipes and accessories, and is compatible with the connection requirements of steel frame plastic pipes.
- 2. The control board adopts the effective value (imported special chip) for detection and control, and the control accuracy is not affected by the change of the grid voltage.
- 3. The signal detection channel is fully adjusted and digitally calibrated by the digital potentiometer. Completely eliminate the impact of transportation vibration
- 4.Barcode scanning input, soft start automatic detection, can realize 6-segment welding, store field data, 6-segment can store 250 welding records respectively, USB interface
- 5. Light weight, small size, moisture-proof and shock-proof

#### BDDR-400V detail image:

Office address: D5-101, Advanced Business Center, Tianqiao District, Jinan City, China 250032 Factory address: No.2, Xinyi Street, Xisha Industrial Park, Huaiyin District, Jinan City, China Website: www.cnbuttwelder.com Email: Bella@cnbuttwelder.com