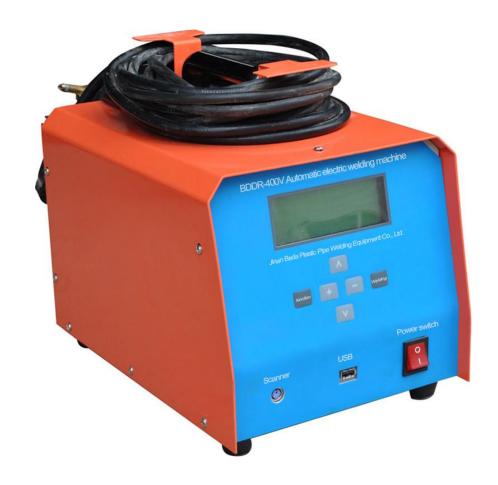

#### BDDR-400V detail image:

Office address: D5-101, Advanced Business Center, Tianqiao District, Jinan City, China 250032 Factory address: No.2, Xinyi Street, Xisha Industrial Park, Huaiyin District, Jinan City, China Website: www.cnbuttwelder.com Email: Bella@cnbuttwelder.com

- 1. High level MCU is used as control core, with abundant parameter setting, measuring and perfect protective function.
- 2. Wide power supply and voltage input, suitable for filed electrical network level.
- 3. High precision control of electrial stability and time, insuring welding quality.
- 4. Swift output response time when power supply breaks, high satbility.
- 5. Many programmable welding functions, suitable for welding requirment for various fittings.
- 6. Flexible welding parameter input mode; manual input through keyboard or bar cod scanning input.
- 7. Smart Gas, Colud welding is available.