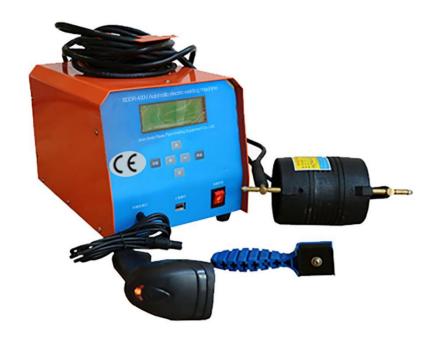

#### Brief introduction of BDDR-400V AUTOMATIC ELECTROFUSION

#### WELDING MACHINE

- 1. This equipment is a fully automatic welding machine for electrofusion connection of PE/PP and other pipes and accessories, and is compatible with the connection requirements of steel frame plastic pipes.
- 2. The control board adopts the effective value (imported special chip) for detection and control, and the control accuracy is not affected by the change of the grid voltage.
- 3. The signal detection channel is fully adjusted and digitally calibrated by the digital potentiometer. Completely eliminate the impact of transportation vibration
- 4.Barcode scanning input, soft start automatic detection, can realize 6-segment welding, store field data, 6-segment can store 250 welding records respectively, USB interface
- 5. Light weight, small size, moisture-proof and shock-proof