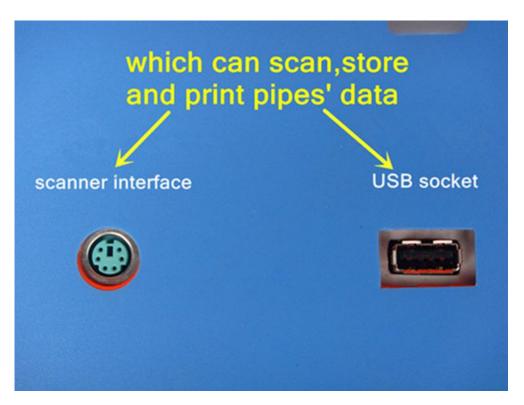

#### WELDING MACHINE

- 1. This equipment is a fully automatic welding machine for electrofusion connection of PE/PP and other pipes and accessories, and is compatible with the connection requirements of steel frame plastic pipes.
- 2. The control board adopts the effective value (imported special chip) for detection and control, and the control accuracy is not affected by the change of the grid voltage.
- 3. The signal detection channel is fully adjusted and digitally calibrated by the digital potentiometer. Completely eliminate the impact of transportation vibration
- 4.Barcode scanning input, soft start automatic detection, can realize 6-segment welding, store field data, 6-segment can store 250 welding records respectively, USB interface
- 5. Light weight, small size, moisture-proof and shock-proof

#### Optional: Scanner

#### Optional: U Disk

Office address: D5-101, Advanced Business Center, Tianqiao District, Jinan City, China 250032 Factory address: No.2, Xinyi Street, Xisha Industrial Park, Huaiyin District, Jinan City, China Website: www.cnbuttwelder.com Email: Bella@cnbuttwelder.com