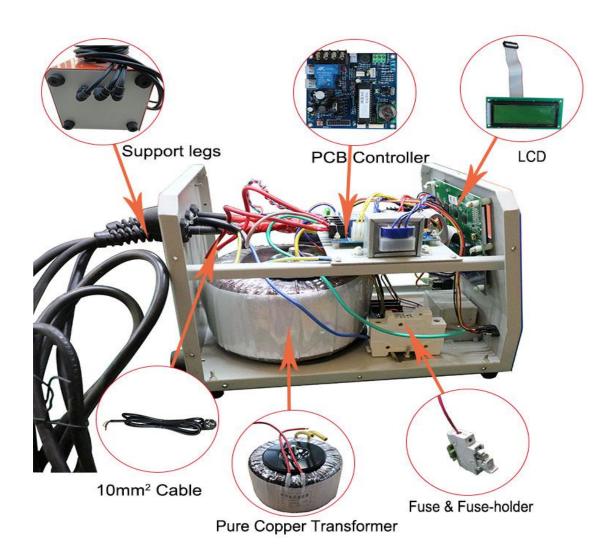

#### BDDR-400V detail image:

Office address: D5-101, Advanced Business Center, Tianqiao District, Jinan City, China 250032 Factory address: No.2, Xinyi Street, Xisha Industrial Park, Huaiyin District, Jinan City, China Website: www.cnbuttwelder.com Email: Bella@cnbuttwelder.com

- 1. High level MCU is used as control core, with abundant parameter setting, measuring and perfect protective function.
- 2. Wide power supply and voltage input, suitable for filed electrical network level.
- 3. High precision control of electrial stability and time, insuring welding quality.
- 4. Swift output response time when power supply breaks, high satbility.
- 5. Many programmable welding functions, suitable for welding requirment for various fittings.
- 6. Flexible welding parameter input mode; manual input through keyboard or bar cod scanning input.
- 7. Smart Gas, Colud welding is available.